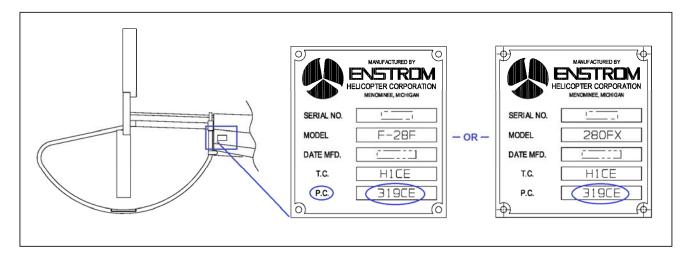

## 5. **COMPLIANCE:**

For F-28F S/N 832 and subsequent and 280FX S/N 2141 and subsequent, the Production Certificate number on the data placard is 319CE (examples are depicted in Figure 1).

For earlier F-28F and 280FX and all F-28A, 280, F-28C, 280C, and 280F, the Production Certificate number on the data placard is 319. No further action is required.

Figure 1. Placard P/N 28-18009-15 (F-28F) and P/N 28-18009-11 (280FX) shown