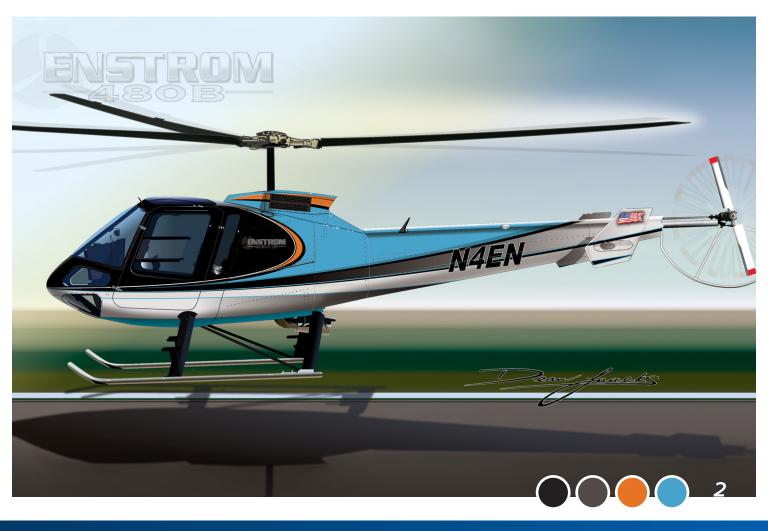

480B PAINT DESIGN × TAOD.

We're proud to work with renowned artist Dean Loucks and TAOD to offer amazing new paint schemes and designs on our line of 480B helicopters.

Find your perfect helicopter and start designing your customized Enstrom today.

ENSTROM \* TAOD

ENSTROM \* TAOD

ENSTROM \* TAOD. Lauce

ENSTROM \* TAOD

ENSTROM .\* TAOD.