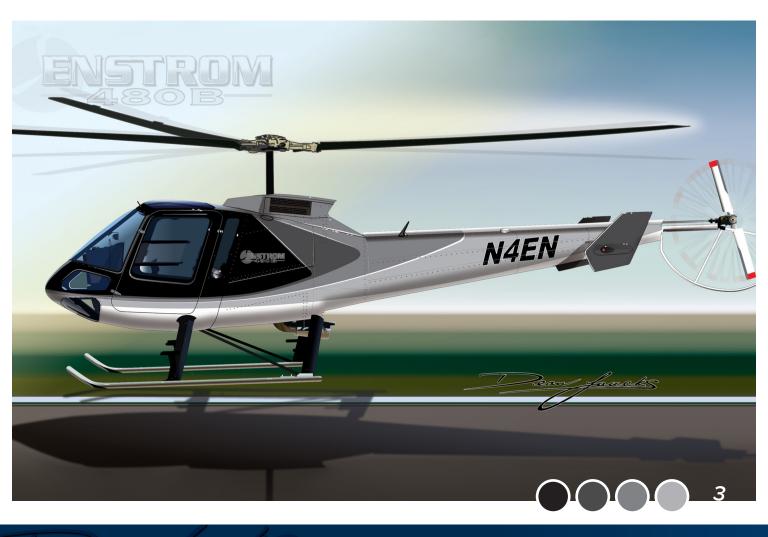

480B PAINT DESIGN × TAOD.

We're proud to work with renowned artist Dean Loucks and TAOD to offer amazing new paint schemes and designs on our line of 480B helicopters.

Find your perfect helicopter and start designing your customized Enstrom today.

ENSTROM \* TAOD

ENSTROM \* TAOD

ENSTROM \* TAOD. Lauce

ENSTROM \* TAOD

ENSTROM .\* TAOD.