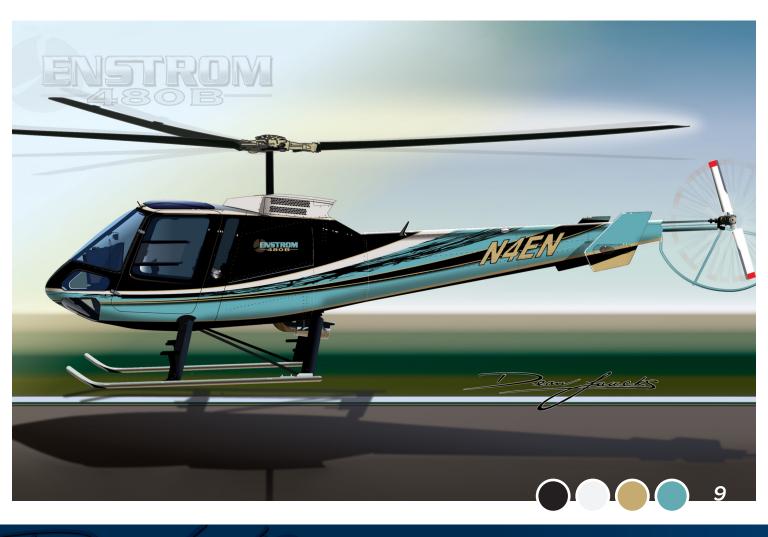

480B PAINT DESIGN × TAOD.

We're proud to work with renowned artist Dean Loucks and TAOD to offer amazing new paint schemes and designs on our line of 480B helicopters.

Find your perfect helicopter and start designing your customized Enstrom today.