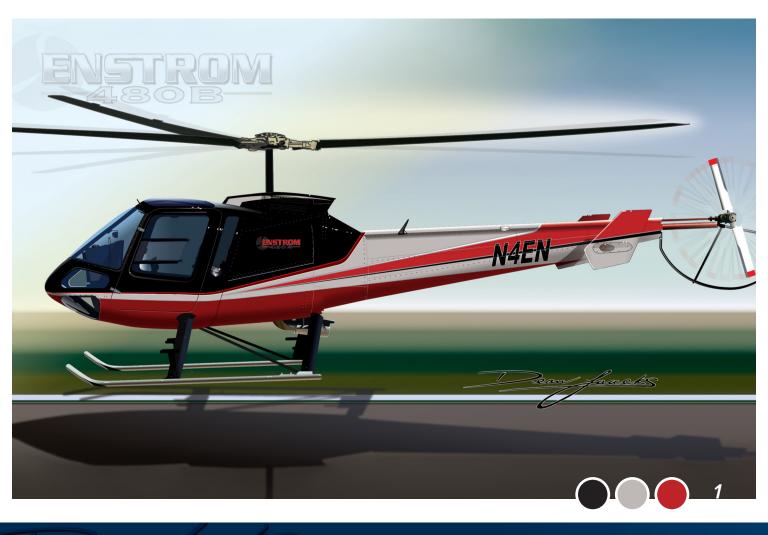

480B PAINT DESIGN × TAOD.

We're proud to work with renowned artist Dean Loucks and TAOD to offer amazing new paint schemes and designs on our line of 480B helicopters.

Find your perfect helicopter and start designing your customized Enstrom today.

ENSTROM \* TAOD

ENSTROM \* TAOD

ENSTROM \* TAOD. Lauce

ENSTROM \* TAOD

ENSTROM .\* TAOD.