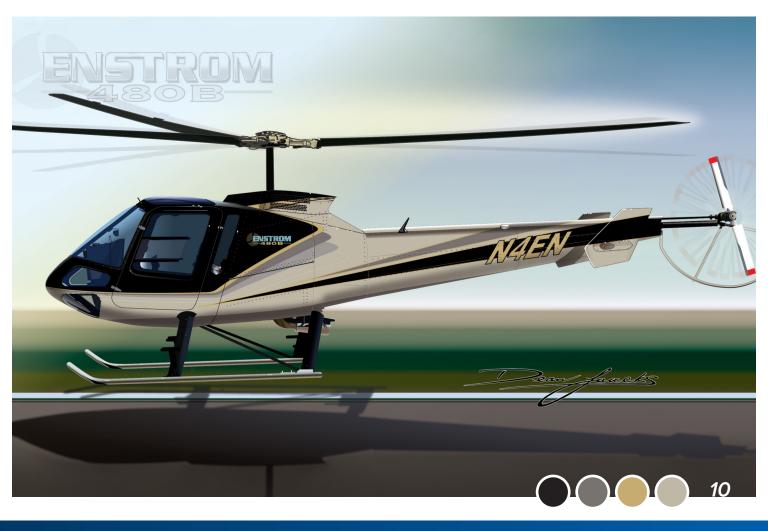

480B PAINT DESIGN × TAOD.

We're proud to work with renowned artist Dean Loucks and TAOD to offer amazing new paint schemes and designs on our line of 480B helicopters.

Find your perfect helicopter and start designing your customized Enstrom today.